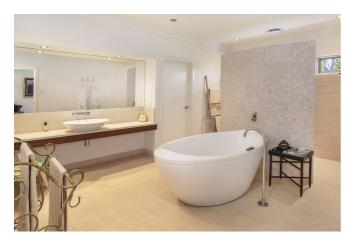

- 6 Bedrooms
- 4 Bathrooms
- 6 Toilets
- 2 Garages
- Reverse Cycle Air Conditioning
- Study

with abundant built in furniture, including a substantial library area and sunny north facing window seats either side of the woodfire. The lounge area adjoins the stunning large gourmet kitchen and dining area, with both the lounge and kitchen overlooking and opening to a large all weather alfresco area. The master bedroom is very good size, facing north with a huge walk in robe and super sized ensuite bathroom. The additional bedrooms and second bathroom are also well proportioned and there is a study as well.

Barefoot Studio Escape is an approved short stay with a very good annual return and provides a full time income in itself for an owner occupier. The studio is amazing with its own pool, resort style bathroom and toasty under floor heating. The entire space is simply stunning and one of Margaret River's best couple getaways.