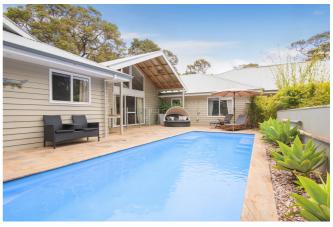

#### **GUERNSEY GULLY HOMESTEAD & BAREFOOT STUDIO ESCAPE**

6 Lm 1 Lm 2 <del>2</del>

Come home to this absolutely gorgeous, expansive, and welcoming residence tucked away idyllically between Margaret River Township and its world famous coastline. The proportions of this home are generous throughout and will house a small army with ease, yet it oozes a wonderful country, relaxed and inviting charm. The build is split over

- 6 Bedrooms
- 4 Bathrooms
- 6 Toilets
- 2 Garages
- Reverse Cycle Air Conditioning
- Study

with abundant built in furniture, including a substantial library area and sunny north facing window seats either side of the woodfire. The lounge area adjoins the stunning large gourmet kitchen and dining area, with both the lounge and kitchen overlooking and opening to a large all weather alfresco area. The master bedroom is very good size, facing north with a huge walk in robe and super sized ensuite bathroom. The additional bedrooms and second bathroom are also well proportioned and there is a study as well.

Nothing is small in this residence. The impressive hallway towards the west is expansive and takes you to the enclosed garage, and studio wing that adjoins the residence and is all under the same roofline.

Barefoot Studio Escape is an approved short stay with a very good annual return and provides a full time income in itself for an owner occupier. The studio is amazing with its own pool, resort style bathroom and toasty under floor heating. The entire space is simply stunning and one of Margaret River's best couple getaways.

Set on just over 1 hectare (2.471 acres) of beautiful parkland cleared grounds, this is a simply must see property whether you are in the market for a getaway or a new home.

Inspections of 14 Guernsey Gully are by appointment only.