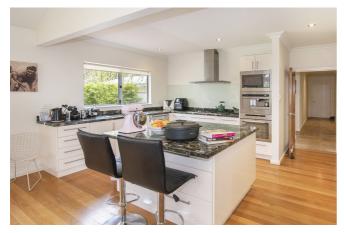

- 6 Bedrooms
- 4 Bathrooms
- 6 Toilets
- 2 Garages
- Reverse Cycle Air Conditioning
- Study

with abundant built in furniture, including a substantial library area and sunny north facing window seats either side of the woodfire. The lounge area adjoins the stunning large gourmet kitchen and dining area, with both the lounge and kitchen overlooking and opening to a large all weather alfresco area. The master bedroom is very good size, facing north with a huge walk in robe and super sized ensuite bathroom. The additional bedrooms and second bathroom are also well proportioned and there is a study as well.