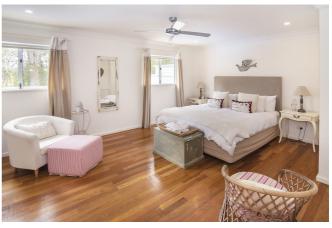

- 6 Bedrooms
- 4 Bathrooms
- 6 Toilets
- 2 Garages
- Reverse Cycle Air Conditioning
- Study

with abundant built in furniture, including a substantial library area and sunny north facing window seats either side of the woodfire. The lounge area adjoins the stunning large gourmet kitchen and dining area, with both the lounge and kitchen overlooking and opening to a large all weather alfresco area. The master bedroom is very good size, facing north with a huge walk in robe and super sized ensuite bathroom. The additional bedrooms and second bathroom are also well proportioned and there is a study as well.