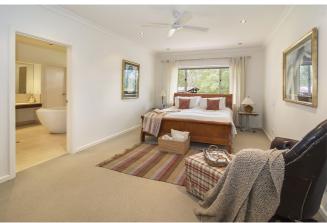

- 6 Bedrooms
- 4 Bathrooms
- 6 Toilets
- 2 Garages
- Reverse Cycle Air Conditioning
- Study

with abundant built in furniture, including a substantial library area and sunny north facing window seats either side of the woodfire. The lounge area adjoins the stunning large gourmet kitchen and dining area, with both the lounge and kitchen overlooking and opening to a large all weather alfresco area. The master bedroom is very good size, facing north with a huge walk in robe and super sized ensuite bathroom. The additional bedrooms and second bathroom are also well proportioned and there is a study as well.

Nothing is small in this residence. The impressive hallway towards the west is expansive and takes you to the enclosed garage, and studio wing that adjoins the residence and is all under the same roofline.