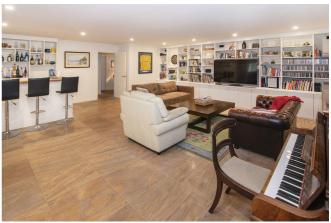

Nothing is small in this residence. The impressive hallway towards the west is expansive and takes you to the enclosed garage, and studio wing that adjoins the residence and is all under the same roofline.

Recessed into the block is the wonderful downstairs area with accommodation, a huge loungeroom / home theatre / billiard style room, with another built in library area, bar and a hidden wine cellar and another under cover outdoor alfresco area.