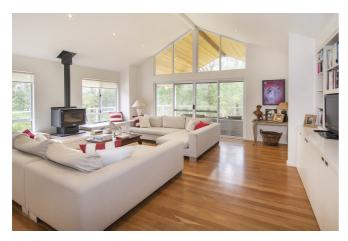

#### **GUERNSEY GULLY HOMESTEAD & BAREFOOT STUDIO ESCAPE**

6 Lm 1 Lm 2 <del>2</del>

Come home to this absolutely gorgeous, expansive, and welcoming residence tucked away idyllically between Margaret River Township and its world famous coastline. The proportions of this home are generous throughout and will house a small army with ease, yet it oozes a wonderful country, relaxed and inviting charm. The build is split over

- 6 Bedrooms
- 4 Bathrooms
- 6 Toilets
- 2 Garages
- Reverse Cycle Air Conditioning
- Study

with abundant built in furniture, including a substantial library area and sunny north facing window seats either side of the woodfire. The lounge area adjoins the stunning large gourmet kitchen and dining area, with both the lounge and kitchen overlooking and opening to a large all weather alfresco area. The master bedroom is very good size, facing north with a huge walk in robe and super sized ensuite bathroom. The additional bedrooms and second bathroom are also well proportioned and there is a study as well.