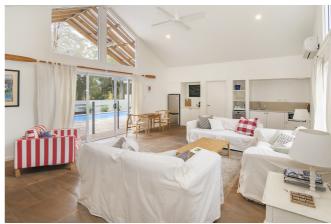

Barefoot Studio Escape is an approved short stay with a very good annual return and provides a full time income in itself for an owner occupier. The studio is amazing with its own pool, resort style bathroom and toasty under floor heating. The entire space is simply stunning and one of Margaret River's best couple getaways.