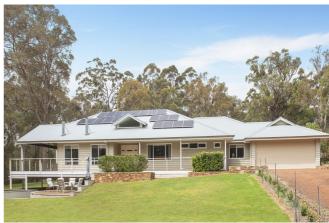

#### **GUERNSEY GULLY HOMESTEAD & BAREFOOT STUDIO ESCAPE**

6 Lm 1 Lm 2 <del>2</del>

Come home to this absolutely gorgeous, expansive, and welcoming residence tucked away idyllically between Margaret River Township and its world famous coastline. The proportions of this home are generous throughout and will house a small army with ease, yet it oozes a wonderful country, relaxed and inviting charm. The build is split over

- 6 Bedrooms
- 4 Bathrooms
- 6 Toilets
- 2 Garages
- Reverse Cycle Air Conditioning
- Study

with abundant built in furniture, including a substantial library area and sunny north facing window seats either side of the woodfire. The lounge area adjoins the stunning large gourmet kitchen and dining area, with both the lounge and kitchen overlooking and opening to a large all weather alfresco area. The master bedroom is very good size, facing north with a huge walk in robe and super sized ensuite bathroom. The additional bedrooms and second bathroom are also well proportioned and there is a study as well.

And with the Bare- Foot Studio so popular with guests, forward notice to inspect is necessary.

\$1,575,000

- Ducted Heating
- Solar Panels
- Water Tank
- Remote Garage
- Floor boards
- Shed
- Built In Robes