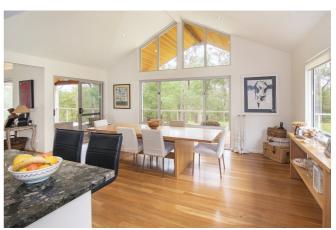

#### **GUERNSEY GULLY HOMESTEAD & BAREFOOT STUDIO ESCAPE**

6 Lm 1 Lm 2 <del>2</del>

Come home to this absolutely gorgeous, expansive, and welcoming residence tucked away idyllically between Margaret River Township and its world famous coastline. The proportions of this home are generous throughout and will house a small army with ease, yet it oozes a wonderful country, relaxed and inviting charm. The build is split over

- 6 Bedrooms
- 4 Bathrooms
- 6 Toilets
- 2 Garages
- Reverse Cycle Air Conditioning
- Study

with abundant built in furniture, including a substantial library area and sunny north facing window seats either side of the woodfire. The lounge area adjoins the stunning large gourmet kitchen and dining area, with both the lounge and kitchen overlooking and opening to a large all weather alfresco area. The master bedroom is very good size, facing north with a huge walk in robe and super sized ensuite bathroom. The additional bedrooms and second bathroom are also well proportioned and there is a study as well.