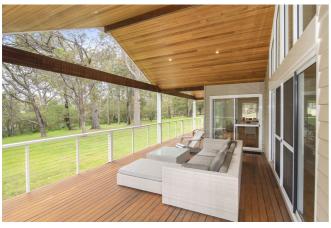

- 6 Bedrooms
- 4 Bathrooms
- 6 Toilets
- 2 Garages
- Reverse Cycle Air Conditioning
- Study

with abundant built in furniture, including a substantial library area and sunny north facing window seats either side of the woodfire. The lounge area adjoins the stunning large gourmet kitchen and dining area, with both the lounge and kitchen overlooking and opening to a large all weather alfresco area. The master bedroom is very good size, facing north with a huge walk in robe and super sized ensuite bathroom. The additional bedrooms and second bathroom are also well proportioned and there is a study as well.

Recessed into the block is the wonderful downstairs area with accommodation, a huge loungeroom / home theatre / billiard style room, with another built in library area, bar and a hidden wine cellar and another under cover outdoor alfresco area.